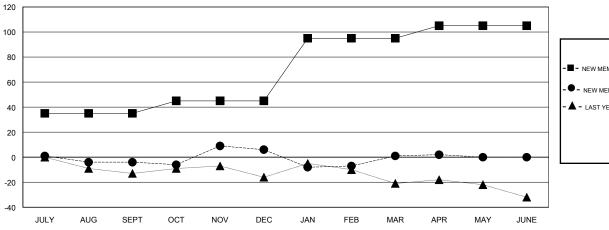

## GOALS AND ACTUAL MEMBERS CUMULATIVE

| - ■ - NEW MEMBER GROWTH NET GOAL  |
|-----------------------------------|
| • • NEW MEMBER GROWTH ACTUAL      |
| - A - LAST YEAR MEMBERSHIP ACTUAL |
|                                   |

## LOCATION PENNSYLVANIA

GMT CA

| Clubs         |               |             |               | Members               |                                                                |                                                              |                                                    |
|---------------|---------------|-------------|---------------|-----------------------|----------------------------------------------------------------|--------------------------------------------------------------|----------------------------------------------------|
|               | RESULTS FOR   | R 2016-2017 |               | RESULTS FOR 2016-2017 |                                                                |                                                              |                                                    |
| QUARTER       | NEW CLUB GOAL | NEW CLUBS   | DROPPED CLUBS | QUARTER               | NEW MEMBER GROWTH<br>NET GOAL (not reinstated<br>or transfers) | NEW MEMBER<br>GROWTH ACTUAL (not<br>reinstated or transfers) | DROPPED<br>MEMBERS ACTUAL<br>(including transfers) |
| JULY/AUG/SEPT | 1             | 0           | 0             | JULY/AUG/SEPT         | 35                                                             | 7                                                            | 11                                                 |
| OCT/NOV/DEC   | 0             | 1           | 0             | OCT/NOV/DEC           | 10                                                             | 33                                                           | 23                                                 |
| JAN/FEB/MAR   | 2             | 0           | 1             | JAN/FEB/MAR           | 50                                                             | 21                                                           | 26                                                 |
| APR/MAY/JUNE  | 0             | 0           | 0             | APR/MAY/JUNE          | 10                                                             | 1                                                            | 0                                                  |