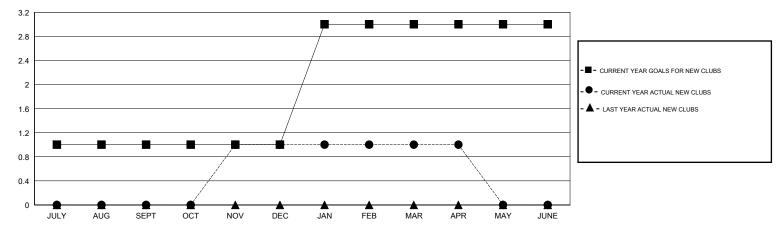

## GOALS AND ACTUAL NEW CLUBS CUMULATIVE

## LOCATION PENNSYLVANIA

GMT CA

| Clubs         |               |             |               | Members               |                                                                |                                                              |                                                    |
|---------------|---------------|-------------|---------------|-----------------------|----------------------------------------------------------------|--------------------------------------------------------------|----------------------------------------------------|
|               | RESULTS FOR   | R 2016-2017 |               | RESULTS FOR 2016-2017 |                                                                |                                                              |                                                    |
| QUARTER       | NEW CLUB GOAL | NEW CLUBS   | DROPPED CLUBS | QUARTER               | NEW MEMBER GROWTH<br>NET GOAL (not reinstated<br>or transfers) | NEW MEMBER<br>GROWTH ACTUAL (not<br>reinstated or transfers) | DROPPED<br>MEMBERS ACTUAL<br>(including transfers) |
| JULY/AUG/SEPT | 1             | 0           | 0             | JULY/AUG/SEPT         | 35                                                             | 7                                                            | 11                                                 |
| OCT/NOV/DEC   | 0             | 1           | 0             | OCT/NOV/DEC           | 10                                                             | 33                                                           | 23                                                 |
| JAN/FEB/MAR   | 2             | 0           | 1             | JAN/FEB/MAR           | 50                                                             | 21                                                           | 26                                                 |
| APR/MAY/JUNE  | 0             | 0           | 0             | APR/MAY/JUNE          | 10                                                             | 1                                                            | 0                                                  |